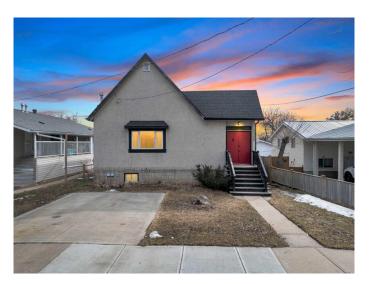

# \$242,500

1 Bedroom, 2.00 Bathroom, 867 sqft Residential on 0.11 Acres

Park Place, Penhold, Alberta

Welcome to 1205 Windsor Avenue, the perfect opportunity to step into homeownership, at an incredible price point. This home is cozy and has ton's of charm. Originally being used as a church, this home was moved onto a block foundation and has been revitalized, with a ton of updates and upgrades! Stepping into the basement, you will find that it is waiting for your personal touch!

Built in 1960

#### **Essential Information**

MLS® # A2206612 Price \$242,500

Bedrooms 1

Bathrooms 2.00

Full Baths 2

Square Footage 867

Acres 0.11

Year Built 1960

Type Residential

Sub-Type Detached

Style Bungalow

Status Active

## **Exterior**

Exterior Features Other

Lot Description Back Yard
Roof Shingle
Construction Stucco
Foundation Block