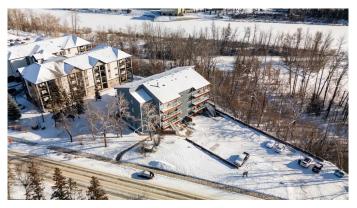

# \$119,000 - 304, 5519 Kerry Wood Drive, Red Deer

MLS® #A2193360

## \$119,000

1 Bedroom, 1.00 Bathroom, 588 sqft Residential on 0.00 Acres

Riverside Meadows, Red Deer, Alberta

This stylish one-bedroom condo boasts a sleek Euro-inspired design and is perfectly situated near bike trails, public transit, and the scenic Bower Ponds. Enjoy stunning sunrise and sunset views right from your home. The condo also features the convenience of in-suite laundry and includes assigned parking for added ease. Whether you love outdoor activities or simply appreciate beautiful surroundings, this condo offers a perfect balance of modern comfort and natural beauty. Condo Fees are all-inclusive with the exception of electricity, TV & internet.

## **Community Information**

Address 304, 5519 Kerry Wood Drive

Subdivision Riverside Meadows

City Red Deer
County Red Deer
Province Alberta
Postal Code T4N 4X3