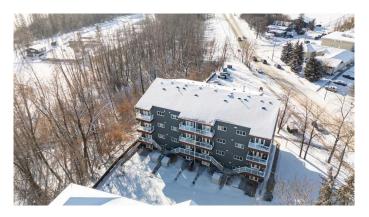

# \$119,000 - 304, 5519 Kerry Wood Drive, Red Deer

MLS® #A2193360

## \$119,000

1 Bedroom, 1.00 Bathroom, 588 sqft Residential on 0.00 Acres

Riverside Meadows, Red Deer, Alberta

This stylish one-bedroom condo boasts a sleek Euro-inspired design and is perfectly situated near bike trails, public transit, and the scenic Bower Ponds. Enjoy stunning sunrise and sunset views right from your home. The condo also features the convenience of in-suite laundry and includes assigned parking for added ease. Whether you love outdoor activities or simply appreciate beautiful surroundings, this condo offers a perfect balance of modern comfort and natural beauty. Condo Fees are all-inclusive with the exception of electricity, TV & internet.

#### **Exterior**

Exterior Features Balcony

Construction Vinyl Siding