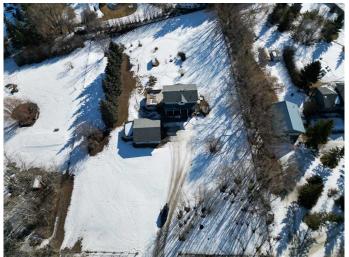

## \$740,000

5 Bedroom, 3.00 Bathroom, 1,832 sqft Residential on 1.61 Acres

Central Park, Red Deer, Alberta

This fully developed 2 story is situated on 1.61 acres in a flat private setting less than 3 minutes north of Red Deer. This home is fully developed with 5 bedrooms & 3 bathrooms. A 28x28 oversized, heated garage. The home has been well maintained over the years and shows great. All windows replaced in 2021/2022, Asphalt driveway, Shingles replaced in 2015, Newer pumps in both the well and septic. Huge deck, fire pit area, several fruit trees and the property is mostly cross fenced. Great value for an acreage on pavement close to town. Directions: 1 mile north on Taylor Drive past HWY 11A on C&E Trail, on east side.