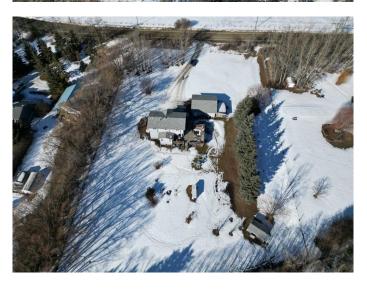

## \$740,000

5 Bedroom, 3.00 Bathroom, 1,832 sqft Residential on 1.61 Acres

Central Park, Red Deer, Alberta

This fully developed 2 story is situated on 1.61 acres in a flat private setting less than 3 minutes north of Red Deer. This home is fully developed with 5 bedrooms & 3 bathrooms. A 28x28 oversized, heated garage. The home has been well maintained over the years and shows great. All windows replaced in 2021/2022, Asphalt driveway, Shingles replaced in 2015, Newer pumps in both the well and septic. Huge deck, fire pit area, several fruit trees and the property is mostly cross fenced. Great value for an acreage on pavement close to town. Directions: 1 mile north on Taylor Drive past HWY 11A on C&E Trail, on east side.