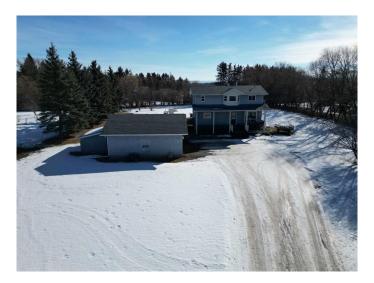

## \$740,000

5 Bedroom, 3.00 Bathroom, 1,832 sqft Residential on 1.61 Acres

Central Park, Red Deer, Alberta

This fully developed 2 story is situated on 1.61 acres in a flat private setting less than 3 minutes north of Red Deer. This home is fully developed with 5 bedrooms & 3 bathrooms. A 28x28 oversized, heated garage. The home has been well maintained over the years and shows great. All windows replaced in 2021/2022, Asphalt driveway, Shingles replaced in 2015, Newer pumps in both the well and septic. Huge deck, fire pit area, several fruit trees and the property is mostly cross fenced. Great value for an acreage on pavement close to town. Directions: 1 mile north on Taylor Drive past HWY 11A on C&E Trail, on east side.

## **Essential Information**

MLS® # A2189104 Price \$740,000

Bedrooms 5

Bathrooms 3.00

Full Baths 3

Square Footage 1,832

Acres 1.61

Year Built 1992