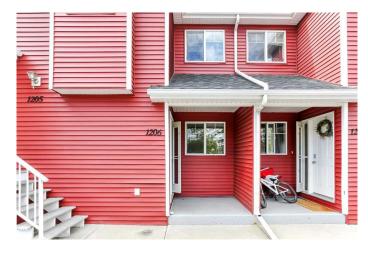

# \$230,000

2 Bedroom, 2.00 Bathroom, 960 sqft Residential on 0.04 Acres

Downtown, Sylvan Lake, Alberta

Welcome to Rainbow Park! A fantastic opportunity to invest in real estate with this condo style townhouse in Sylvan Lake. The home features 2 bedrooms, 2 bathrooms, a neat kitchen with plenty of cabinets, in-suite laundry, nice size living room featuring a corner gas fireplace plus patio door access to a deck. The master bedroom includes a walk-in closet and a 4 piece ensuite. Property is just a short walk to the beach! A variety of amenities are nearby, the marina, golf course and Lakeshore Drive restaurants and nightlife. VACANT UNIT - VERY Negotiable Possession date.

# **Community Information**

Address 1206, 5220 50a Avenue

Subdivision Downtown
City Sylvan Lake

County Red Deer County

Province Alberta
Postal Code T4S 1E5

#### **Exterior**

Exterior Features None

Lot Description Gazebo

Roof Asphalt Shingle

Construction Vinyl Siding, Wood Siding

Foundation None